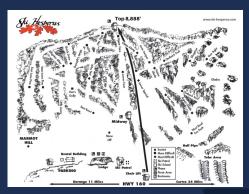

### **NEW AT HESPERUS!**

### **GRAB A ROPE**

Hesperus will re-open the rope tow this winter and is adding a

second tow rope.

### **GRAB A SEAT**

Guests can enjoy additional indoor space provided by the new yurt.

### **BRIGHTER NIGHT SKIING**

Additional lights will be installed at Hesperus.

### **BIGGER RENTAL SHOP**

The rental shop will be expanded and reconfigured and the ski and snowboard rental equipment is being upgraded.

WE'RE ADDING A QUAD LIFT We're replacing the Hart Prairie double chairlift with a new fixed grip quad with a convenient loading conveyor.